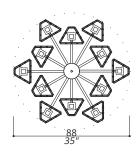

#### 611-GK-X

12 LIGHTS TYPE G9/E12 MAX 42W

Two layered chandelier; solid aluminium central structure. Glass shades. 50 centimetres of chain included.

#### **NOTES**

Dimensions are expressed in centimetres, if not otherwise specified. The total height of any chandelier includes body of chandelier plus ceiling box fixture; 50cm of chain/steel wire will be supplied free of charge. All products may be customized subject to prior consulting with our technical department; please send your request to <code>info@officina-luce.it</code>. Officina Luce (Registered brand of ISSARCH srl) reserves the right to change or delete, at any time and without prior warning, the technical specification of any model or the model itself, depending on technical and commercial requirements.