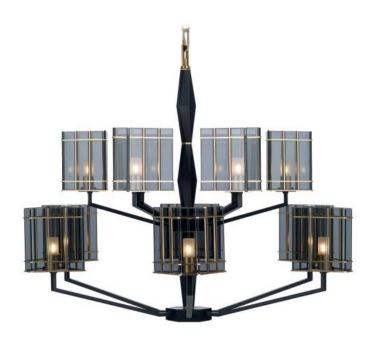

#### 611-GK-X

12 LIGHTS TYPE G9/E12 MAX 42W

Two layered chandelier; solid aluminium central structure. Glass shades. 50 centimetres of chain included.

### **FINISH**

Structure in L\_56 (black matte finish); ceiling box and details in F\_15 (satin gold finish).

#### SHADE

X\_FUMÈ GLASS STICKS