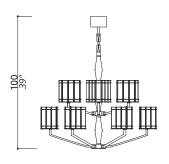

#### 611-GK-X

12 LIGHTS TYPE G9/E12 MAX 42W

Two layered chandelier; solid aluminium central structure. Glass shades. 50 centimetres of chain included.

#### **NOTES**

Dimensions are expressed in centimetres, if not otherwise specified. The total height of any chandelier includes body of chandelier plus ceiling box fixture; 50cm of chain/steel wire will be supplied free of charge. All products may be customized subject to prior consulting with our technical department; please send your request to <code>info@officina-luce.it</code>. Officina Luce (Registered brand of ISSARCH srl) reserves the right to change or delete, at any time and without prior warning, the technical specification of any model or the model itself, depending on technical and commercial requirements.